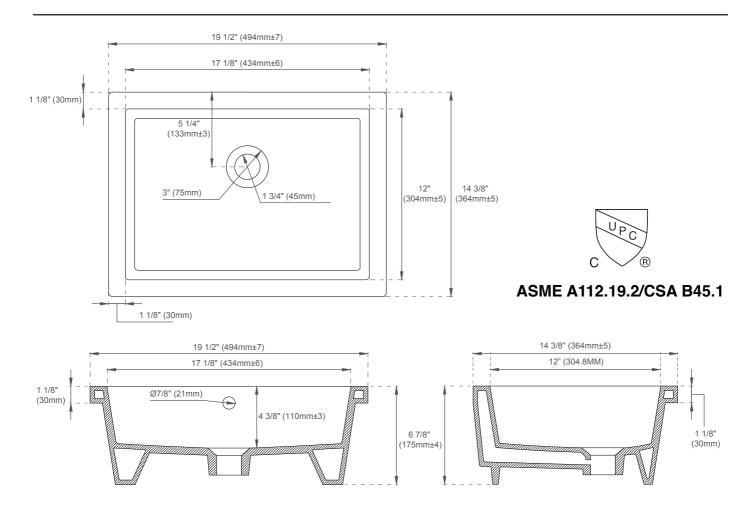

# SNK-RF RECTANGULAR PORCELAIN UNDERMOUNT SINK

## **EXTERNAL DIMENSIONS:**

Length: 19-1/2" Width: 14-3/8" Height: 6-7/8"

### **INTERNAL BASIN DIMENSIONS:**

Version: 202301

Basin Length: 17-1/8" Basin Width: 12" Basin Depth: 4-3/8"

Fits Drain Hole Size: 1-1/2"